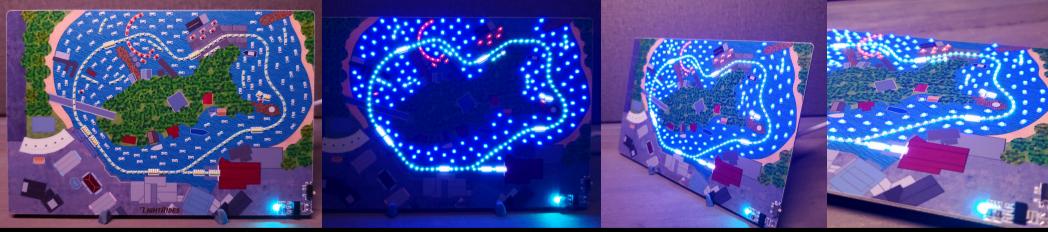

The ultimate way to bring a ride to light is with our LiveRides animated displays featuring million of colors, real-time live animations, and user friendly controls for customization. The next generation is also already underway with wireless controls in development.

## **Millions of Colors**

Each LED is able to display millions of colors thanks to the integrated chip in each light.

## **Live Real-Time Animation**

Using our software we can create multiple virtual trains cycling around with realistic physics and more!

## Dark Rides, Coasters, & more

LiveRides displays are versatile. From coasters, to dark rides, <u>and more.</u>

#### **Terrain Detail**

With a full landscape to cover each LiveRides display features an extremely detailed view of not just the ride, but surrounding terrain, buildings, other rides, and more.

## **Panel Controls**

Currently users can control features like display brightness, train/track colors, animation speed, and even hidden easter egg features.