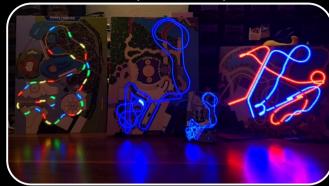

The ultimate way to bring a ride to light is with our LiveRides animated displays featuring million of colors, real-time live animations, and user friendly controls for customization. The next generation is also already underway with wireless controls in development.

# LightRides aims to engineer the most eye-catching piece of park merchandise for any guest or enthusiast. LiveRides builds on every board we've designed and features the latest software custom made for LiveRides displays.