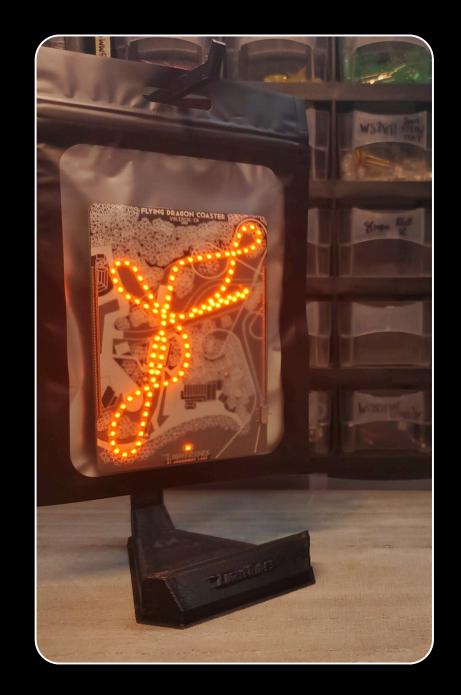

## **Coaster Cards**

Our story began with Coaster Cards, an easy entry into the LightRides ecosystem with trading card sized battery-powered LED displays.

Dimensions as shown (W,H): (63.5mm, 90mm-100mm)

Power Stand Compatible

Each card is compatible with our custom designed

USB Power Stand for all day illumination!