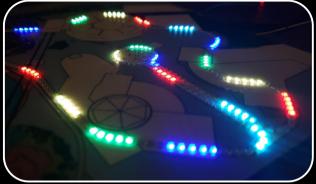

The ultimate way to bring a ride to light is with our LiveRides animated displays featuring million of colors, real-time live animations, and user friendly controls for customization. The next generation is also already underway with wireless controls in development.

## **Millions of Colors**

Each LED is able to display millions of colors thanks to the integrated chip in each light.

## **Live Real-Time Animation**

Using our software we can create multiple virtual trains cycling around with realistic physics and more!

## Dark Rides, Coasters, & more

LiveRides displays are versatile. From coasters, to dark rides, <u>and more.</u>

#### **Terrain Detail**

With a full landscape to cover each LiveRides display features an extremely detailed view of not just the ride, but surrounding terrain, buildings, other rides, and more.

## **Panel Controls**

Currently users can control features like display brightness, train/track colors, animation speed, and even hidden easter egg features.

# LightRides aims to engineer the most eye-catching piece of park merchandise for any guest or enthusiast. LiveRides builds on every board we've designed and features the latest software custom made for LiveRides displays.