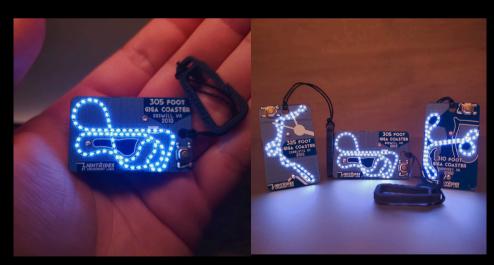

## **Production Example**

How quickly can we turn a board around? Below is an example for another client.

This board was created with our standardized design with terrain based on satellite photos. It features 100 orange LEDs and 100 resistors that were all hand positioned. After design completion it was sent off and produced professionally in just 5 days, before having the battery holder attached and packaged as shown.

Each package features the board, 2 batteries, and a small display stand (3d printed).