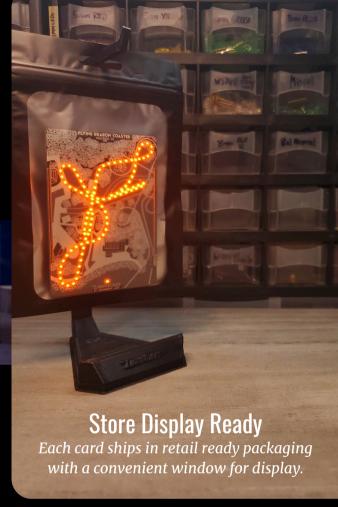

#### Final Assembly (~1 week)

After boards arrive, some minor assembly is completed (attaching battery holders) and boards are prepared in display-ready packaging. Each board package includes the board, 2 CR2032 batteries, and a stand.

Each package features the board, 2 batteries, and a small display stand (3d printed).