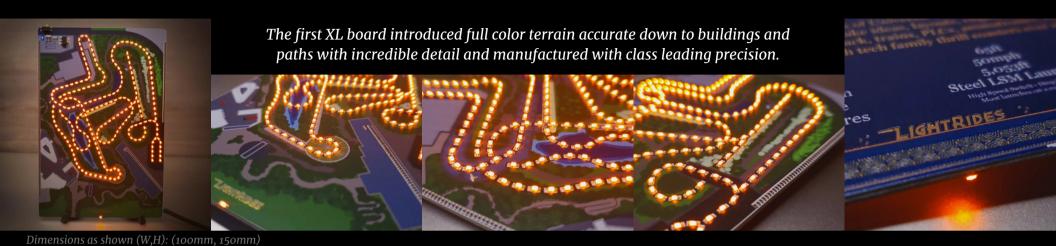

## **XL Boards**

An expansion of our original product line, the XL line features full color terrain and integrated USB power.

The second XL board introduces multi-color LEDs on top of improved power and control circuitry.

Dimensions as shown (W,H): (150mm, 100mm)

While still an early product line, the XL boards collection is slated to introduce new designs, form factors, and control features while also expanding on our dark ride focused offerings.