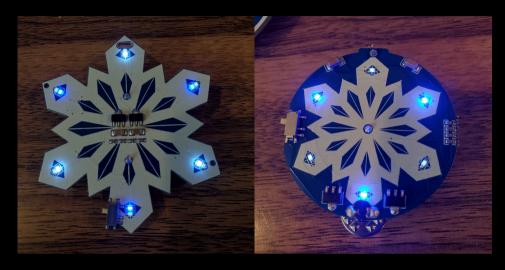

## **Coaster Cards**

Our story began with Coaster Cards, an easy entry into the LightRides ecosystem with trading card sized battery-powered LED displays.

Dimensions as shown (W,H): (63.5mm, 90mm-100mm)

Power Stand Compatible

Each card is compatible with our custom designed

USB Power Stand for all day illumination!

#### Card - 2.5" x 3.5" (63.5mm x 90-100mm )

- Desk sized and perfect for collecting.
- Power Stand Compatible