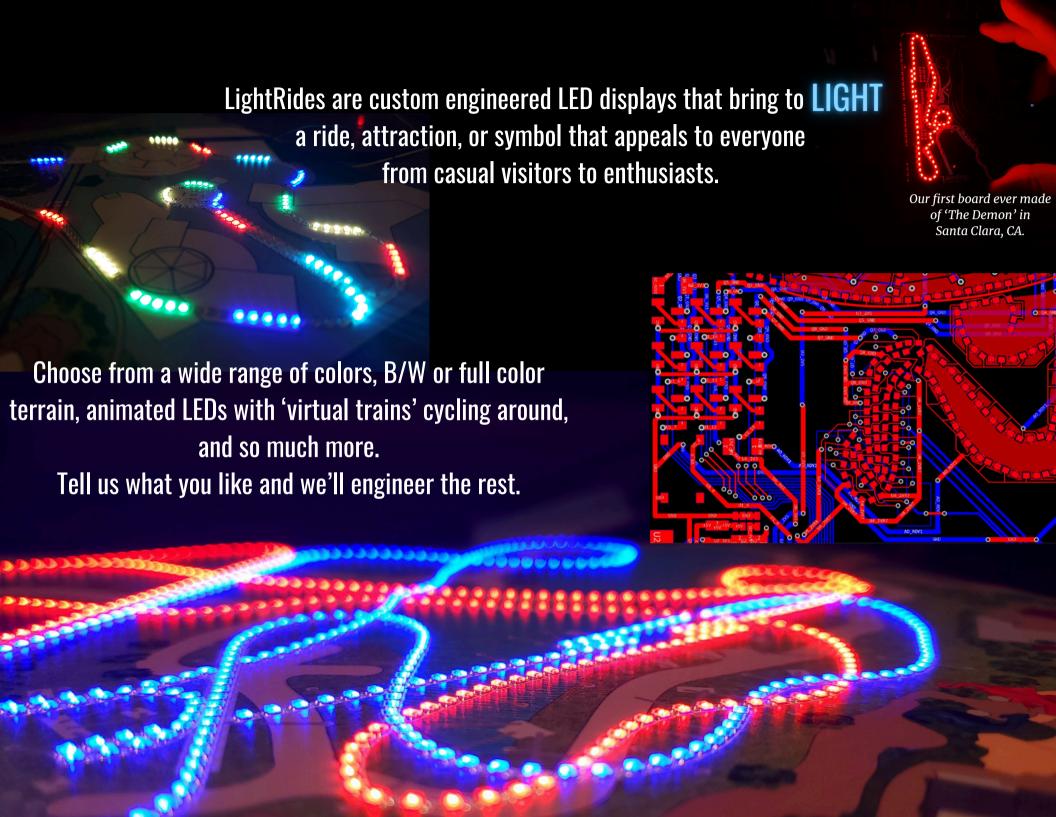

## **XL Boards**

An expansion of our original product line, the XL line features full color terrain and integrated USB power.

The second XL board introduces multi-color LEDs on top of improved power and control circuitry.

Dimensions as shown (W,H): (150mm, 100mm)

While still an early product line, the XL boards collection is slated to introduce new designs, form factors, and control features while also expanding on our dark ride focused offerings.

## **Millions of Colors**

Each LED is able to display millions of colors thanks to the integrated chip in each light.

## **Live Real-Time Animation**

Using our software we can create multiple virtual trains cycling around with realistic physics and more!

#### **Terrain Detail**

With a full landscape to cover each LiveRides display features an extremely detailed view of not just the ride, but surrounding terrain, buildings, other rides, and more.