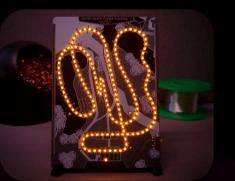

## **Coaster Cards**

Our story began with Coaster Cards, an easy entry into the LightRides ecosystem with trading card sized battery-powered LED displays.

Dimensions as shown (W,H): (63.5mm, 90mm-100mm)

Power Stand Compatible

Each card is compatible with our custom designed

USB Power Stand for all day illumination!