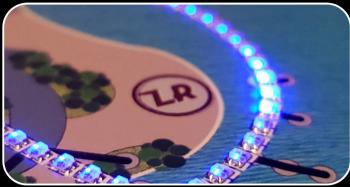

## **XL Boards**

An expansion of our original product line, the XL line features full color terrain and integrated USB power.

The second XL board introduces multi-color LEDs on top of improved power and control circuitry.

Dimensions as shown (W,H): (150mm, 100mm)

While still an early product line, the XL boards collection is slated to introduce new designs, form factors, and control features while also expanding on our dark ride focused offerings.